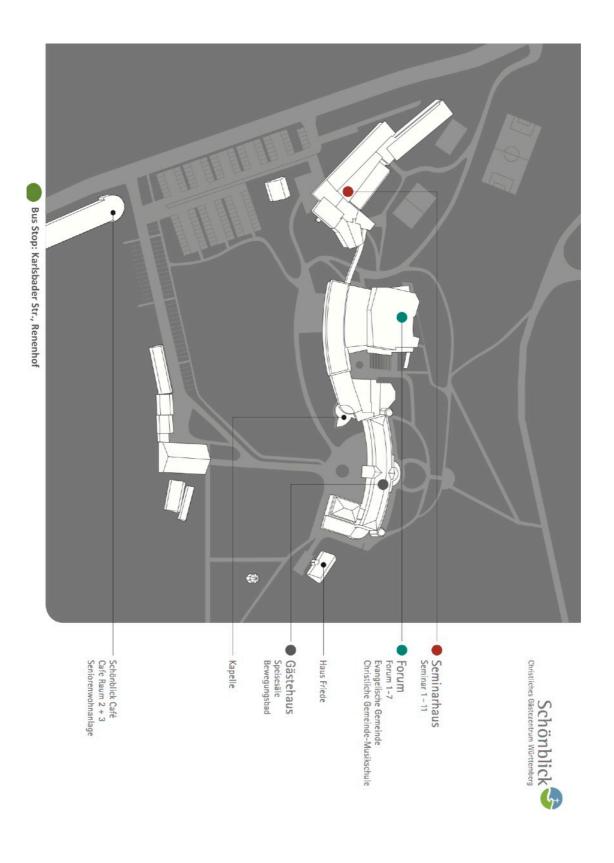

- 3. Find the bus terminal and take bus line 6 to Rehnenhof/ Wetzgau. The bus fare will be 2.50€. The bus leaves about every 30 minutes from 8 AM until 11 PM. (Print off the third page of these directions to give to the driver of the bus so he knows where you want to get off.)
- 4. Take the bus about 20 or 30 minutes and get off at the Karlsbaderstrasse stop. You will be right in front of the conference center Schönblick. (The bus has more than one route around town, but all routes come to the right stop in about the same amount of time.)
- 5. Take the bus about 20 or 30 minutes and get off at the Karlsbaderstrasse stop. You will be right in front of the conference center Schönblick. (The bus has more than one route around town, but all routes come to the right stop in about the same amount of time.)