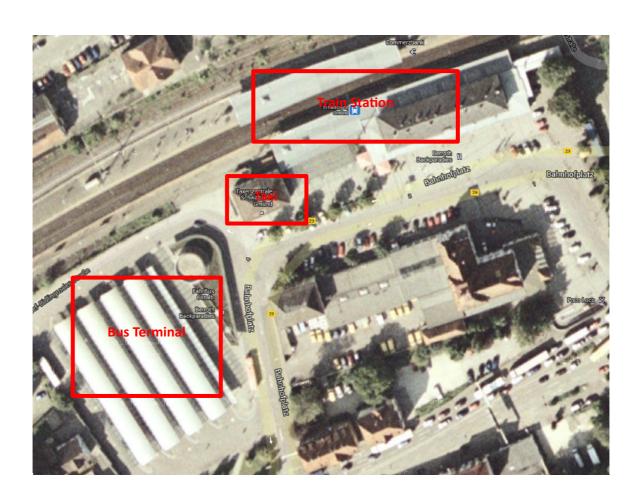

- 1. Take the train to Schwäbisch Gmünd Hauptbahnhof (Main Station).
- 2. You can catch a taxi from the Schwäbisch Gmünd Hauptbahnhof (Main Station) to Schoenblick for about 12 Euros or you can take the bus (see directions below.)

- 3. Find the bus terminal and take bus line 6 to Rehnenhof/ Wetzgau. The bus fare will be 2.50€. The bus leaves about every 30 minutes from 8 AM until 11 PM. (Print off the third page of these directions to give to the driver of the bus so he knows where you want to get off.)
- 4. Take the bus about 20 or 30 minutes and get off at the Karlsbaderstrasse stop. You will be right in front of the conference center Schönblick. (The bus has more than one route around town, but all routes come to the right stop in about the same amount of time.)
- 5. Take the bus about 20 or 30 minutes and get off at the Karlsbaderstrasse stop. You will be right in front of the conference center Schönblick. (The bus has more than one route around town, but all routes come to the right stop in about the same amount of time.)