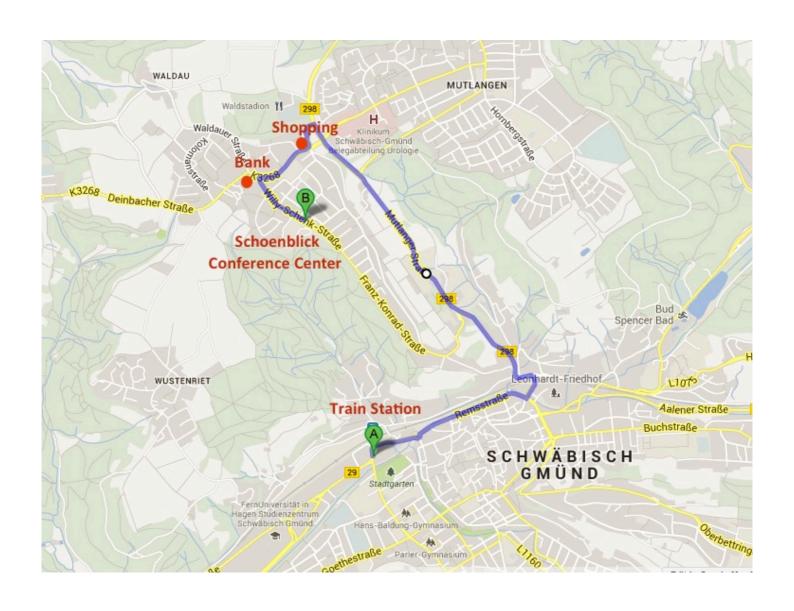

- 1. Take the train to Schwäbisch Gmünd Hauptbahnhof (Main Station).
- 2. You can catch a taxi from the Schwäbisch Gmünd Hauptbahnhof (Main Station) to Schoenblick for about 12 Euros or you can take the bus (see directions below.)

- 3. Find the bus terminal and take bus line 6 to Rehnenhof/ Wetzgau. The bus fare will be 2.50€. The bus leaves about every 30 minutes from 8 AM until 11 PM. (Print off the third page of these directions to give to the driver of the bus so he knows where you want to get off.)
- 4. Take the bus about 20 or 30 minutes and get off at the Karlsbaderstrasse stop. You will be right in front of the conference center Schönblick. (The bus has more than one route around town, but all routes come to the right stop in about the same amount of time.)
- 5. Take the bus about 20 or 30 minutes and get off at the Karlsbaderstrasse stop. You will be right in front of the conference center Schönblick. (The bus has more than one route around town, but all routes come to the right stop in about the same amount of time.)